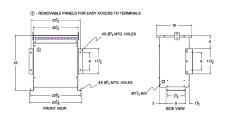

#### **SCHEMATIC/DIAGRAM AND DIMENSION PICTURES**

Three Phase Isolation Transformer with a capacity of 15kVA, transforming 400 Volts to 220Y/127 Volts