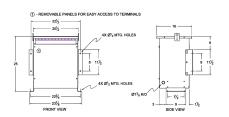

#### **SCHEMATIC/DIAGRAM AND DIMENSION PICTURES**

Three Phase Isolation Transformer with a capacity of 15kVA, transforming 380 Volts to 415Y/240 Volts