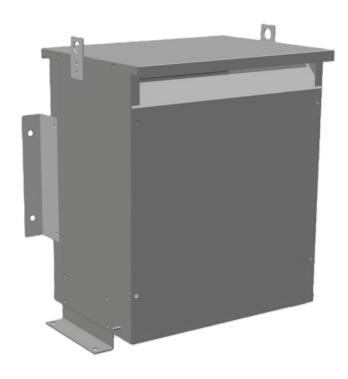

# 15KVA 380 VOLTS TO 240Y/139 VOLTS THREE PHASE ISOLATION TRANSFORMER

\$4,294.08 CAD

Three Phase Isolation Transformer with a capacity of 15kVA, transforming 380 Volts to 240Y/139 Volts

**SKU:** BC15F-S/Z3