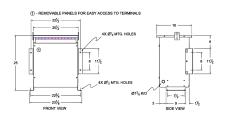

#### **SCHEMATIC/DIAGRAM AND DIMENSION PICTURES**

Three Phase Isolation Transformer with a capacity of 15kVA, transforming 380 Volts to 240Y/139 Volts