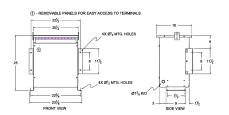

#### **SCHEMATIC/DIAGRAM AND DIMENSION PICTURES**

Three Phase Isolation Transformer with a capacity of 15kVA, transforming 380 Volts to 220Y/127 Volts