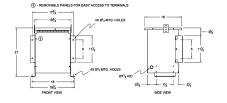

#### SCHEMATIC/DIAGRAM AND DIMENSION PICTURES

Single Phase Isolation Transformer with a capacity of 15kVA, transforming 347 Volts to 440 Volts