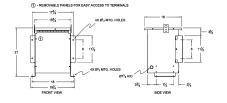

#### SCHEMATIC/DIAGRAM AND DIMENSION PICTURES

Single Phase Isolation Transformer with a capacity of 15kVA, transforming 347 Volts to 416 Volts