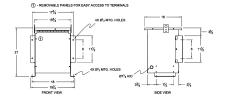

#### SCHEMATIC/DIAGRAM AND DIMENSION PICTURES

Single Phase Isolation Transformer with a capacity of 15kVA, transforming 347 Volts to 415 Volts