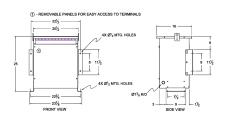

#### **SCHEMATIC/DIAGRAM AND DIMENSION PICTURES**

Three Phase Isolation Transformer with a capacity of 15kVA, transforming 347 Volts to 220Y/127 Volts