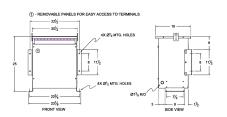

#### **SCHEMATIC/DIAGRAM AND DIMENSION PICTURES**

Three Phase Isolation Transformer with a capacity of 15kVA, transforming 347 Volts to 220Y/127 Volts