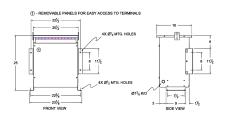

#### **SCHEMATIC/DIAGRAM AND DIMENSION PICTURES**

Three Phase Isolation Transformer with a capacity of 15kVA, transforming 347 Volts to 220Y/127 Volts