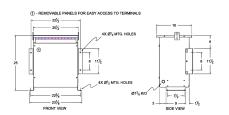

#### **SCHEMATIC/DIAGRAM AND DIMENSION PICTURES**

Three Phase Isolation Transformer with a capacity of 15kVA, transforming 277 Volts to 230Y/133 Volts