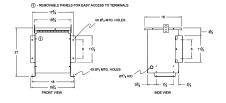

#### SCHEMATIC/DIAGRAM AND DIMENSION PICTURES

Single Phase Isolation Transformer with a capacity of 15kVA, transforming 240 Volts to 480 Volts