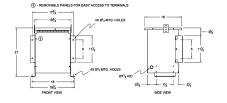

#### SCHEMATIC/DIAGRAM AND DIMENSION PICTURES

Single Phase Isolation Transformer with a capacity of 15kVA, transforming 240 Volts to 440 Volts