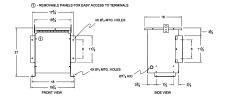

#### SCHEMATIC/DIAGRAM AND DIMENSION PICTURES

Single Phase Isolation Transformer with a capacity of 15kVA, transforming 240 Volts to 347 Volts