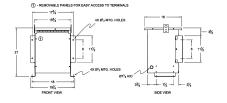

#### SCHEMATIC/DIAGRAM AND DIMENSION PICTURES

Single Phase Isolation Transformer with a capacity of 15kVA, transforming 240 Volts to 277 Volts