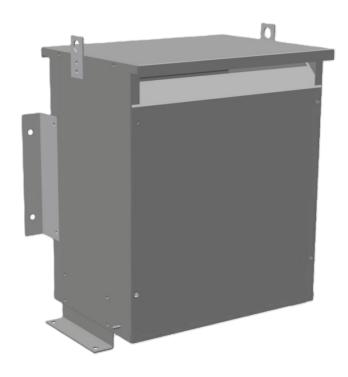

## 15KVA 230 VOLTS TO 415Y/240 VOLTS THREE PHASE ISOLATION TRANSFORMER

\$4,244.38 CAD

Three Phase Isolation Transformer with a capacity of 15kVA, transforming 230 Volts to 415Y/240 Volts

SKU: BC15C1-N2/Z3