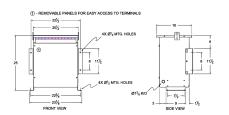

#### **SCHEMATIC/DIAGRAM AND DIMENSION PICTURES**

Three Phase Isolation Transformer with a capacity of 15kVA, transforming 230 Volts to 415Y/240 Volts