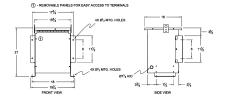

#### SCHEMATIC/DIAGRAM AND DIMENSION PICTURES

Single Phase Isolation Transformer with a capacity of 15kVA, transforming 230 Volts to 230/460 Volts