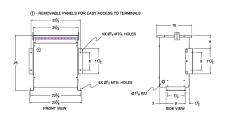

#### **SCHEMATIC/DIAGRAM AND DIMENSION PICTURES**

Three Phase Isolation Transformer with a capacity of 15kVA, transforming 220 Volts to 550Y/318 Volts