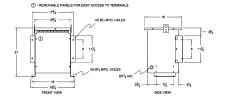

#### SCHEMATIC/DIAGRAM AND DIMENSION PICTURES

Single Phase Isolation Transformer with a capacity of 15kVA, transforming 220 Volts to 550 Volts