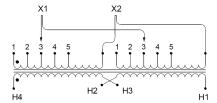

#### SCHEMATIC/DIAGRAM AND DIMENSION PICTURES

Single Phase Isolation Transformer with a capacity of 15kVA, transforming 220 Volts to 550 Volts

## **PRODUCT SPECIFICATIONS**

| Weight                     | 215 lbs                                                                              |
|----------------------------|--------------------------------------------------------------------------------------|
| Phases                     | 1                                                                                    |
| kVA                        | <u>15</u>                                                                            |
| Connection                 | 1Ph-2coil-5T-SU                                                                      |
| Primary Voltage            | 220                                                                                  |
| Primary Max Current        | 68.18A                                                                               |
| Primary Markings           | <u>X1-X2</u>                                                                         |
| Primary Terminals          | #2-14 AWG                                                                            |
| Secondary Voltage          | 550                                                                                  |
| Secondary Max Current      | 27.27A                                                                               |
| Secondary Markings         | H1-H2                                                                                |
| Secondary Terminals        | #2-14 AWG                                                                            |
| Primary Taps               | +/- 2 x 2.5%                                                                         |
| Conductor Material         | Copper                                                                               |
| BIL (Insulation) Level     | 10kV                                                                                 |
| Efficiency (@35% Load) %   | 97.70% (DOE 2016/NRCan 2019)                                                         |
| Impedance Range            | 4.0 - 6.0%                                                                           |
| Sound (db)                 | 45                                                                                   |
| Enclosure Type             | NEMA 3R Indoor                                                                       |
| Enclosure Size             | E3R-4                                                                                |
| Finish/Colour              | Polyester Powder Coat - ANSI/ASA 61 Grey                                             |
| Standards & Certifications | CSA Certified File No. LR34493, UL Listed File No. E108255, ISO 9001:2015 Registered |
| Temperatue Rise            | 150°C                                                                                |