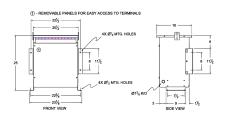

#### **SCHEMATIC/DIAGRAM AND DIMENSION PICTURES**

Three Phase Isolation Transformer with a capacity of 15kVA, transforming 220 Volts to 440Y/254 Volts