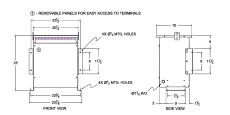

#### **SCHEMATIC/DIAGRAM AND DIMENSION PICTURES**

Three Phase Isolation Transformer with a capacity of 15kVA, transforming 220 Volts to 416Y/240 Volts