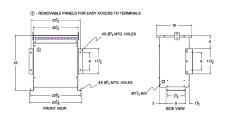

#### **SCHEMATIC/DIAGRAM AND DIMENSION PICTURES**

Three Phase Isolation Transformer with a capacity of 15kVA, transforming 220 Volts to 380Y/220 Volts