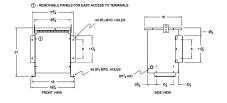

#### SCHEMATIC/DIAGRAM AND DIMENSION PICTURES

Single Phase Isolation Transformer with a capacity of 15kVA, transforming 220 Volts to 347 Volts