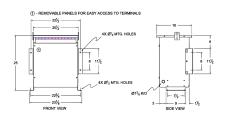

#### **SCHEMATIC/DIAGRAM AND DIMENSION PICTURES**

Three Phase Isolation Transformer with a capacity of 15kVA, transforming 220 Volts to 230Y/133 Volts