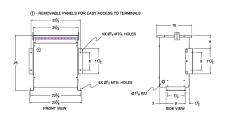

#### **SCHEMATIC/DIAGRAM AND DIMENSION PICTURES**

Three Phase Isolation Transformer with a capacity of 15kVA, transforming 220 Volts to 230Y/133 Volts