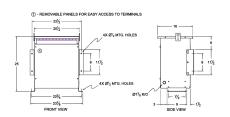

#### **SCHEMATIC/DIAGRAM AND DIMENSION PICTURES**

Three Phase Isolation Transformer with a capacity of 15kVA, transforming 220 Volts to 220Y/127 Volts