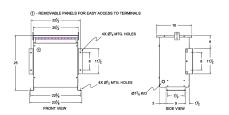

#### **SCHEMATIC/DIAGRAM AND DIMENSION PICTURES**

Three Phase Isolation Transformer with a capacity of 15kVA, transforming 220 Volts to 220Y/127 Volts