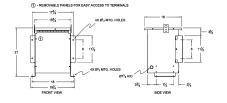

#### SCHEMATIC/DIAGRAM AND DIMENSION PICTURES

Single Phase Isolation Transformer with a capacity of 15kVA, transforming 220 Volts to 115/230 Volts