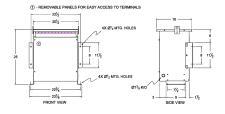

#### SCHEMATIC/DIAGRAM AND DIMENSION PICTURES

Three Phase Isolation Transformer with a capacity of 15kVA, transforming 208 Volts to 550Y/318 Volts

**OFFICIAL QUOTE** 