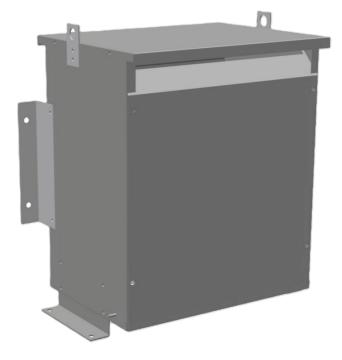

# 15KVA 208 VOLTS TO 550Y/318 VOLTS THREE PHASE ISOLATION TRANSFORMER

#### SCHEMATIC/DIAGRAM AND DIMENSION PICTURES

Three Phase Isolation Transformer with a capacity of 15kVA, transforming 208 Volts to 550Y/318 Volts

**OFFICIAL QUOTE** 