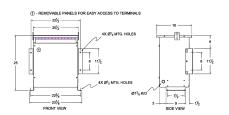

#### **SCHEMATIC/DIAGRAM AND DIMENSION PICTURES**

Three Phase Isolation Transformer with a capacity of 15kVA, transforming 208 Volts to 480Y/277 Volts