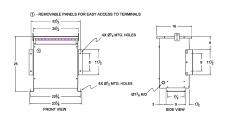

#### **SCHEMATIC/DIAGRAM AND DIMENSION PICTURES**

Three Phase Isolation Transformer with a capacity of 15kVA, transforming 208 Volts to 460Y/266 Volts