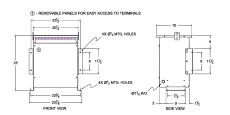

#### **SCHEMATIC/DIAGRAM AND DIMENSION PICTURES**

Three Phase Isolation Transformer with a capacity of 15kVA, transforming 208 Volts to 220Y/127 Volts