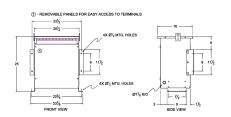

#### **SCHEMATIC/DIAGRAM AND DIMENSION PICTURES**

Three Phase Isolation Transformer with a capacity of 15kVA, transforming 200 Volts to 480Y/277 Volts