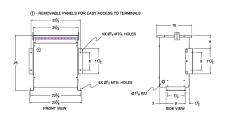

#### **SCHEMATIC/DIAGRAM AND DIMENSION PICTURES**

Three Phase Isolation Transformer with a capacity of 15kVA, transforming 200 Volts to 460Y/266 Volts