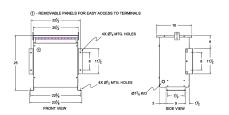

#### **SCHEMATIC/DIAGRAM AND DIMENSION PICTURES**

Three Phase Isolation Transformer with a capacity of 15kVA, transforming 200 Volts to 400Y/231 Volts