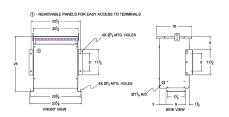

#### **SCHEMATIC/DIAGRAM AND DIMENSION PICTURES**

Three Phase Isolation Transformer with a capacity of 15kVA, transforming 200 Volts to 220Y/127 Volts