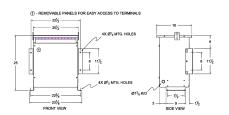

#### **SCHEMATIC/DIAGRAM AND DIMENSION PICTURES**

Three Phase Isolation Transformer with a capacity of 15kVA, transforming 200 Volts to 208Y/120 Volts