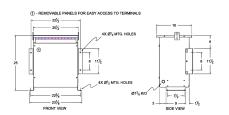

#### **SCHEMATIC/DIAGRAM AND DIMENSION PICTURES**

Three Phase Isolation Transformer with a capacity of 15kVA, transforming 120 Volts to 460Y/266 Volts