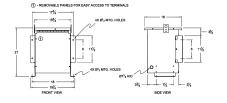

#### SCHEMATIC/DIAGRAM AND DIMENSION PICTURES

Single Phase Isolation Transformer with a capacity of 15kVA, transforming 120 Volts to 460 Volts