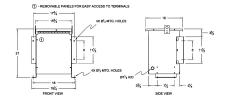

#### SCHEMATIC/DIAGRAM AND DIMENSION PICTURES

Single Phase Isolation Transformer with a capacity of 15kVA, transforming 120 Volts to 240/480 Volts