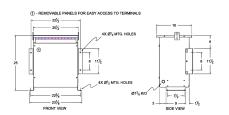

#### **SCHEMATIC/DIAGRAM AND DIMENSION PICTURES**

Three Phase Isolation Transformer with a capacity of 15kVA, transforming 120 Volts to 230Y/133 Volts