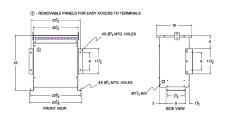

#### **SCHEMATIC/DIAGRAM AND DIMENSION PICTURES**

Three Phase Isolation Transformer with a capacity of 15kVA, transforming 115 Volts to 415Y/240 Volts