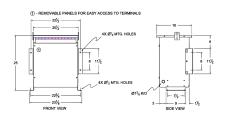

#### **SCHEMATIC/DIAGRAM AND DIMENSION PICTURES**

Three Phase Isolation Transformer with a capacity of 15kVA, transforming 115 Volts to 380Y/220 Volts