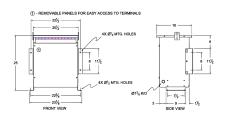

#### **SCHEMATIC/DIAGRAM AND DIMENSION PICTURES**

Three Phase Isolation Transformer with a capacity of 15kVA, transforming 115 Volts to 230Y/133 Volts