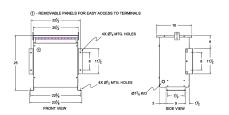

#### **SCHEMATIC/DIAGRAM AND DIMENSION PICTURES**

Three Phase Isolation Transformer with a capacity of 15kVA, transforming 115 Volts to 230Y/133 Volts