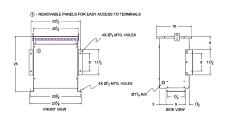

#### **SCHEMATIC/DIAGRAM AND DIMENSION PICTURES**

Three Phase Isolation Transformer with a capacity of 15kVA, transforming 115 Volts to 220Y/127 Volts