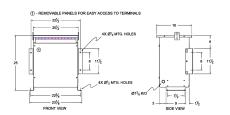

#### **SCHEMATIC/DIAGRAM AND DIMENSION PICTURES**

Three Phase Isolation Transformer with a capacity of 15kVA, transforming 110 Volts to 415Y/240 Volts