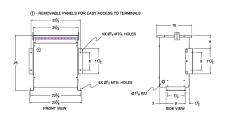

#### **SCHEMATIC/DIAGRAM AND DIMENSION PICTURES**

Three Phase Isolation Transformer with a capacity of 15kVA, transforming 110 Volts to 240Y/139 Volts