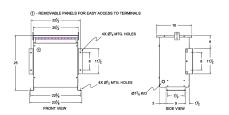

#### **SCHEMATIC/DIAGRAM AND DIMENSION PICTURES**

Three Phase Isolation Transformer with a capacity of 15kVA, transforming 110 Volts to 220Y/127 Volts