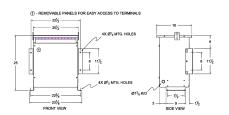

#### **SCHEMATIC/DIAGRAM AND DIMENSION PICTURES**

Three Phase Isolation Transformer with a capacity of 15kVA, transforming 110 Volts to 208Y/120 Volts